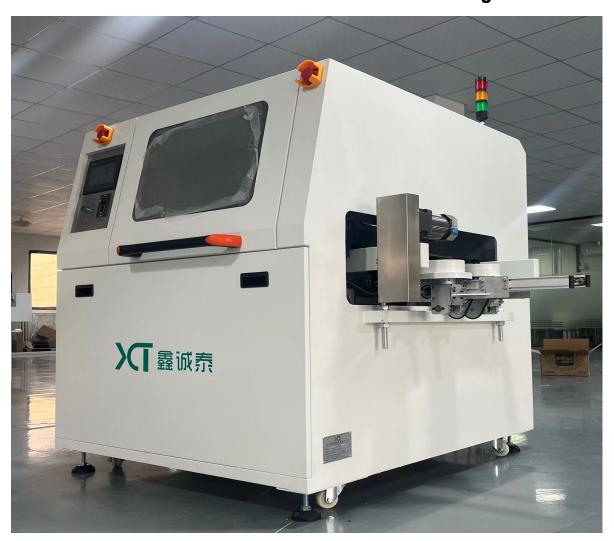

#### S-P350 External Automatic Fluxer for Wave Soldering machine

- Equipped with a fully automatic flux addition pump without manual addition, which reduces waste and prevents flux forgetting Product defects resulting from addition
- Lumina (Japan) nozzle is adopted, the spray range is 20
  - $\sim$  65mm, the fan surface is adjustable, the nozzle height is 50  $\sim$

Add: Rm 1806, Block 3, Jinyun COFCO, Qianjin 2 Road, Xixiang, Baoan District, Shenzhen CN; 518102 TEL: 075<u>5-83203237; FAX:0755-23240492 website:www.smthelp.com</u>

- Adopt Yadek (Taiwan) filter, pointer meter displays air pressure, all air pipes of spray system adopt
- Acid and alkali resistant and anti-corrosion gas pipe
- The spray system adopts a scanning spray mode, which is controlled by a limit switch and a light eye entering the board. According to the speed and width of the PCB board, the PCB board automatically detects and inductive spray. So that the wetting range of the flux reaches
- Best effect, imported nozzle and stepping motor are efficient, stable and reliable
- The lower part of the nozzle is made of stainless steel bending tray,
   which is used to hold waste water and flux, and can be extracted and cleaned
   at will
- The exhaust system is a stacked automatic recovery system with three layers of stainless steel wire mesh filtration, which uses the fluid characteristics to filter the excess flux to the maximum extent and reduces the residual blockage of flux in the exhaust duct
- Stainless steel structure bracket, easy to clean and maintain, strong

#### corrosion resistance, durable